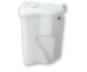

#### 1973-81 Radiator Overflow Jar 🛛 ⊿

Reproduction radiator overflow jar designed for use on various Pontiac models. Each jar is manufactured in blow-formed clear white plastic material same as original. Features correctly placed ADD and FULL lines replicating the original. Refer to part #491032 for cap with white lettering. or part #494939 for cap with blue letterine

| 493072 | 1973-75 |                  | 39.99 ca |
|--------|---------|------------------|----------|
| 493072 | 1977    |                  | 39.99 ca |
| 493072 | 1978    |                  | 39.99 ca |
| 493072 | 1979    | 231A, 305U, 350L | 39.99 ca |
| 493072 | 1980-81 | 231A, 267, 305   | 39.99 ca |