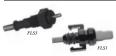

#### 1984-86 Coolant Level Indicator

Replacement coolant level sensor mounts in the radiator tank. Activates warning lamp on dash when coolant level is low

| FLS3 | 1984    | 305H (w/AC & hd rad.)  | 10.99 ea |
|------|---------|------------------------|----------|
| FLS1 | 1984    | 305H (electric heater) | 16.99 ea |
| FLS1 | 1984    | 2.8-1                  | 16.99 ea |
| FLS1 | 1984    | 305H (with AC)         | 16.99 ea |
| FLS1 | 1985-86 | 2.8S, 305H             | 16.99 ea |