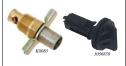

## 1967-92 Radiator Petcock

This reproduction petcock is an exact duplicate of the original. It is manufactured to install on original or reproduction replacement radiators. Includes the correct fluted end for originality. The GM radiator petcock is used for late models only.

| K0085<br>3056858 | 1967-81<br>1990-92 | reproduction<br>GM |  |
|------------------|--------------------|--------------------|--|
|                  |                    |                    |  |