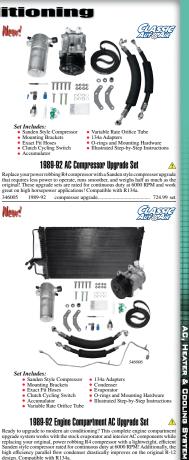

## Radiators

#### CRD33735

## ≥USX 1967-92 Reproduction Radiator

Reproduction radiators install exactly like original. Each radiator is equipped with a new tank and core. Not rebuilt! Features original style mounting brackets attached and installs as original to the radiator support. All radiators feature a 6-month limited warranty