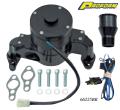

#### 1967-92 Aluminum Radiator

Manufactured with race proven technology, these radiators feature a 2 row core, 2 rows of 1<sup>st</sup> tubes designed for maximum cooling efficiency. Northern fan and shroud assemblies are also available for a matched cooling system. 1967-69 models to reuse original fan shroud use fan shroud adapter brackets part #50720. Important: Dimension listed include her natiator, tank and brackst.

Important: Dimensions list

| Note: Shippe | d oversize.   |       |    |          |   |
|--------------|---------------|-------|----|----------|---|
| 25-3/8" x 1  | 8-5/8" x 2-1/ | 4"    |    | _0S1     |   |
| CR5028       |               | 6 cyl | AT | 291.99 c | а |
| CR5057       | 1970-76       | 6 cyl | MT | 314.99 c | а |
| 29" x 18-7/  | 8" x 2-1/4"   |       |    |          |   |
| CR5133       | 1967-69       | 400   | AT | 349.99 c | а |
| CR5184       | 1967-69       | 400   | MT | 341.99 c | а |
| 27-5/8" x 1  | 8-7/8" x 2-1/ | 4"    |    |          |   |
| CR5072       | 1967-69       | 250   | AT |          |   |
| CR5125       | 1967-69       | 250   | MT |          |   |
| CR5072       | 1967-69       | 326   | AT |          |   |
| CR5125       | 1967-69       | 326   | MT | 334.99 c | а |
| CR5072       | 1967-69       | 350   | AT | 334.99 c | а |
| CR5125       | 1967-69       | 350   | MT | 334.99 c | а |
| 30-5/8" x 1  | 8-1/2" x 2-1/ | 4"    |    |          |   |
| CR5062       | 1982-92       | all   | AT |          |   |
| CR5062       | 1982-92       | all   | MT | 356.99 c | а |
| 32-1/8" x 1  | 8-5/8" x 3-1/ | 8"    |    |          |   |
| CR5060       | 1970-81       | V8    | AT | 389.99 c | а |
|              |               |       |    |          |   |