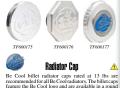

| A5700246 |                | 64.99 |    |
|----------|----------------|-------|----|
| A5700247 |                | 64.99 |    |
| A5700248 | sprocket style | 64.99 | ca |

feature the Be Cool logo and are available in a round or octagon style and polished or natural finish. Also available is a machined aluminum Sure-Grip radiator cap with a Be Cool embossed emblem.

| Round Billet  |                 |          |
|---------------|-----------------|----------|
| TF600175      | polished finish | 59.99 ea |
| TF600178      | natural finish  | 49.99 ea |
| Octagonal Bil |                 |          |
|               | polished finish |          |
| TF600179      | natural finish  | 49.99 ea |
| Machined Sur  | e-Grip Caps     |          |
| TF600177      | polished finish |          |
| TF600180      | natural finish  | 59.99 ea |