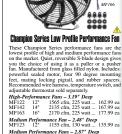

7-1/2* | 437 cfm | 67.99 ea |
| Pusher F  | an     |         |          |
| SP2008    | 6-1/2* | 325 cfm | 88 99 ca |



#### S-Blade Electric Fan

These quiet fans mount to the core and can be used to push or pull air through the radiator. The high torque motor makes these fans strong enough to replace your belt driven fan and fan clutch. The sweep style blades squeeze out the maximum air flow possible.

|     |                      | 2-5/8" Mount<br>7.7 amp, 925 cfm | 126.99 ea |
|-----|----------------------|----------------------------------|-----------|
|     |                      | 9.2 amp, 1530 cfm                | 132.99 ea |
|     |                      | 4" Mount<br>13.5 amp, 1980 cfm   | 162.99 ea |
| WAR | NING: Ca<br>P65Warni | ncer and Reproductive            | e Harm-   |



MF146 1555 cfm, 160 watt ... 143.99 ea 14" MF166 16\* 1810 cfm, 160 watt ... 171.99 ea



aaadsine =

ME166 ...



#### Challenger Series Performance Fan 🦽

These Challenger Series performance fans are economical, yet versatile enough for high-performance or daily drivers. Quiet, reversible S-blade design will operate as a puller or a pusher fan. Manufactured from glass filled nylon. Includes: four 90 degree mounting feet, mating locking pigtail, and rubber spacers. Recommended wire harness, temperature switch, and adjustable thermostat sold separately.

#### 13" High-Performance Fan

MF136 1560 cfm, 160 watt, 3.82" deep 112.99 ea 16" High-Performance Fans

950 cfm, 160 watt, 3.87" deep 118.99 ea MF107 MF162 2200 cfm, 225 watt, 4.35" deep 125.99 ea









Timed cooling system shutdown